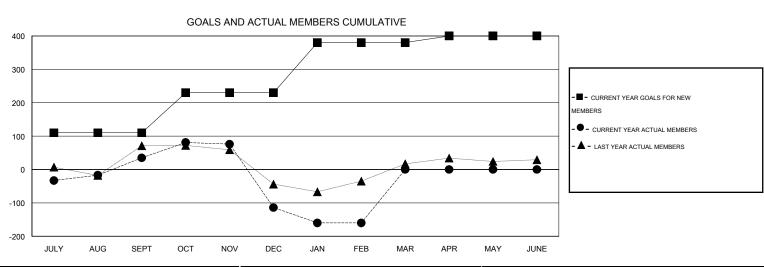

# LOCATION INDIA

GMT CA 6

| QUARTER NEW CLUB GOAL | ACTUAL NEW CLUBS | ACTUAL           |                             |               | RESU               | LTS FOR 2013-2014                |                              |                             |  |  |
|-----------------------|------------------|------------------|-----------------------------|---------------|--------------------|----------------------------------|------------------------------|-----------------------------|--|--|
| QOARTER               |                  | ACTUAL           |                             |               |                    | RESULTS FOR 2013-2014            |                              |                             |  |  |
|                       | CLUBS            | DROPPED<br>CLUBS | ACTUAL NET<br>GAIN/<br>LOSS | QUARTER       | NEW MEMBER<br>GOAL | ACTUAL TOTAL<br>MEMBERS<br>ADDED | ACTUAL<br>DROPPED<br>MEMBERS | ACTUAL NET<br>GAIN/<br>LOSS |  |  |
| JULY/AUG/SEPT 5       | 5                | 0                | 5                           | JULY/AUG/SEPT | 110                | 226                              | 191                          | 35                          |  |  |
| OCT/NOV/DEC 3         | 4                | 11               | -7                          | OCT/NOV/DEC   | 120                | 220                              | 369                          | -149                        |  |  |
| JAN/FEB/MAR 4         | 0                | 3                | -3                          | JAN/FEB/MAR   | 150                | 98                               | 144                          | -46                         |  |  |
| APR/MAY/JUNE 1        | 0                | 0                | 0                           | APR/MAY/JUNE  | 20                 | 0                                | 0                            | 0                           |  |  |

## GOALS AND ACTUAL NEW CLUBS CUMULATIVE

| DROPPED CLUBS: 14 |     | 64 CLUBS OF 147 ADDED 1 OR MORE<br>NEW MEMBERS | GENDER DISTRIBU       | 3,313 (76.42%)  |
|-------------------|-----|------------------------------------------------|-----------------------|-----------------|
| DROPPED MEMBERS   |     |                                                | FEMALE                | 1,022 (23.58%)  |
| DECEASED          | 11  | CHOK HERE FOR HEALTH                           |                       |                 |
| CLUB CANCELLED    | 287 | CLICK HERE FOR HEALTH ASSESSMENT DATA          | FAMILY UNIT MEMBERS   | 1,79            |
| OTHER             | 406 |                                                | HEAD OF HOUSEHOLD     | 813             |
| TOTAL             | 704 |                                                | NON-HEAD OF HOUSEHOLD | 98 <sup>-</sup> |