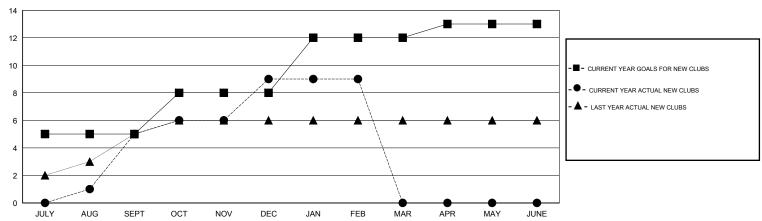

# LOCATION INDIA

GMT CA 6

| QUARTER NEW CLUB GOAL | ACTUAL NEW CLUBS | ACTUAL           |                             |               | RESU               | LTS FOR 2013-2014                |                              |                             |  |  |
|-----------------------|------------------|------------------|-----------------------------|---------------|--------------------|----------------------------------|------------------------------|-----------------------------|--|--|
| QOARTER               |                  | ACTUAL           |                             |               |                    | RESULTS FOR 2013-2014            |                              |                             |  |  |
|                       | CLUBS            | DROPPED<br>CLUBS | ACTUAL NET<br>GAIN/<br>LOSS | QUARTER       | NEW MEMBER<br>GOAL | ACTUAL TOTAL<br>MEMBERS<br>ADDED | ACTUAL<br>DROPPED<br>MEMBERS | ACTUAL NET<br>GAIN/<br>LOSS |  |  |
| JULY/AUG/SEPT 5       | 5                | 0                | 5                           | JULY/AUG/SEPT | 110                | 226                              | 191                          | 35                          |  |  |
| OCT/NOV/DEC 3         | 4                | 11               | -7                          | OCT/NOV/DEC   | 120                | 220                              | 369                          | -149                        |  |  |
| JAN/FEB/MAR 4         | 0                | 3                | -3                          | JAN/FEB/MAR   | 150                | 98                               | 144                          | -46                         |  |  |
| APR/MAY/JUNE 1        | 0                | 0                | 0                           | APR/MAY/JUNE  | 20                 | 0                                | 0                            | 0                           |  |  |

## GOALS AND ACTUAL NEW CLUBS CUMULATIVE

| DROPPED CLUBS: 14 |     | 64 CLUBS OF 147 ADDED 1 OR MORE<br>NEW MEMBERS | GENDER DISTRIBU       | 3,313 (76.42%)  |
|-------------------|-----|------------------------------------------------|-----------------------|-----------------|
| DROPPED MEMBERS   |     |                                                | FEMALE                | 1,022 (23.58%)  |
| DECEASED          | 11  | CHOK HERE FOR HEALTH                           |                       |                 |
| CLUB CANCELLED    | 287 | CLICK HERE FOR HEALTH ASSESSMENT DATA          | FAMILY UNIT MEMBERS   | 1,79            |
| OTHER             | 406 |                                                | HEAD OF HOUSEHOLD     | 813             |
| TOTAL             | 704 |                                                | NON-HEAD OF HOUSEHOLD | 98 <sup>-</sup> |